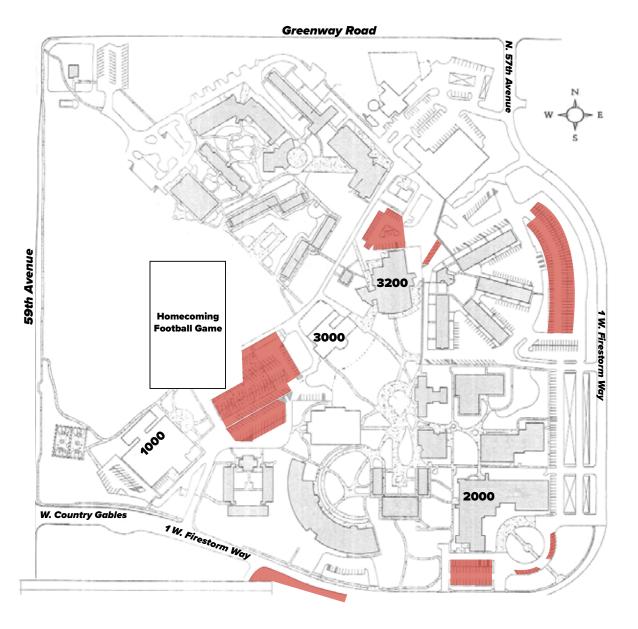

#### **Tim Reed 30-Year Celebration**

- Time: 7 p.m.
- Location: 1000 ACU Event Center

#### "Together Again" Brunch

- Time: 9 a.m.
- Location: 3200 Commons

## Homecoming 2020 Football Game

ACU Firestorm vs Texas Wesleyan University Inaugural Game on ACU Campus (Bring Lawn Chairs) Restrooms available in 3000 and 3200

- Time 11 a.m.
- Location: ACU Football Field

### **Campus Tours**

- Time: 2 p.m.
- Location: 2000 Administration Building